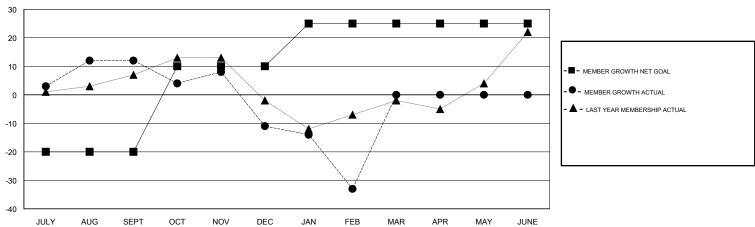

## LOCATION MINNESOTA GMT CA

| Clubs         |               |           |               | Members               |                           |                         |                                                    |  |
|---------------|---------------|-----------|---------------|-----------------------|---------------------------|-------------------------|----------------------------------------------------|--|
|               | RESULTS FOR   | 2018-2019 |               | RESULTS FOR 2018-2019 |                           |                         |                                                    |  |
| QUARTER       | NEW CLUB GOAL | NEW CLUBS | DROPPED CLUBS | QUARTER               | MEMBER GROWTH NET<br>GOAL | MEMBER GROWTH<br>ACTUAL | DROPPED<br>MEMBERS ACTUAL<br>(including transfers) |  |
| JULY/AUG/SEPT | 0             | 0         | 0             | JULY/AUG/SEPT         | -20                       | 32                      | 18                                                 |  |
| OCT/NOV/DEC   | 0             | 0         | 0             | OCT/NOV/DEC           | 30                        | 23                      | 44                                                 |  |
| JAN/FEB/MAR   | 0             | 0         | 1             | JAN/FEB/MAR           | 15                        | 20                      | 41                                                 |  |
| APR/MAY/JUNE  | 0             | 0         | 0             | APR/MAY/JUNE          | 0                         | 0                       | 0                                                  |  |

## GOALS AND ACTUAL MEMBERS CUMULATIVE

| DROPPED CLUBS: 1  DROPPED MEMBERS |     | 26 CLUBS OF 55 ADDED 1 OR MORE NEW MEMBERS | GENDER DISTRIBUTION  MALE 1,122 (73.00%)  FEMALE 415 (27.00%)  Women Percentage Fiscal Year Goal: 26% |              |     |
|-----------------------------------|-----|--------------------------------------------|-------------------------------------------------------------------------------------------------------|--------------|-----|
| DECEASED                          | 15  | CLICK HERE FOR CUMULATIVE                  | TOTAL FAMILY UNIT MEMBERS                                                                             |              | 363 |
| CLUB CANCELLED                    | 0   | MEMBERSHIP DATA                            |                                                                                                       | AV//NO UAL E | 184 |
| OTHER                             | 88  |                                            | FAMILY MEMBERS PAYING HALF DUES                                                                       |              | 104 |
| TOTAL                             | 103 |                                            |                                                                                                       |              |     |